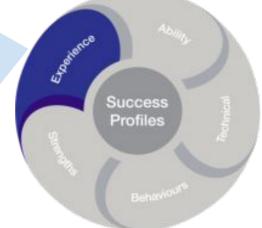

We are seeking three main outcomes from introducing a career framework into the Government Property Profession:

| 1 |
|---|
| 2 |

3

Driving up professionalism

Facilitating career development

Supporting high quality selection into Government Property roles