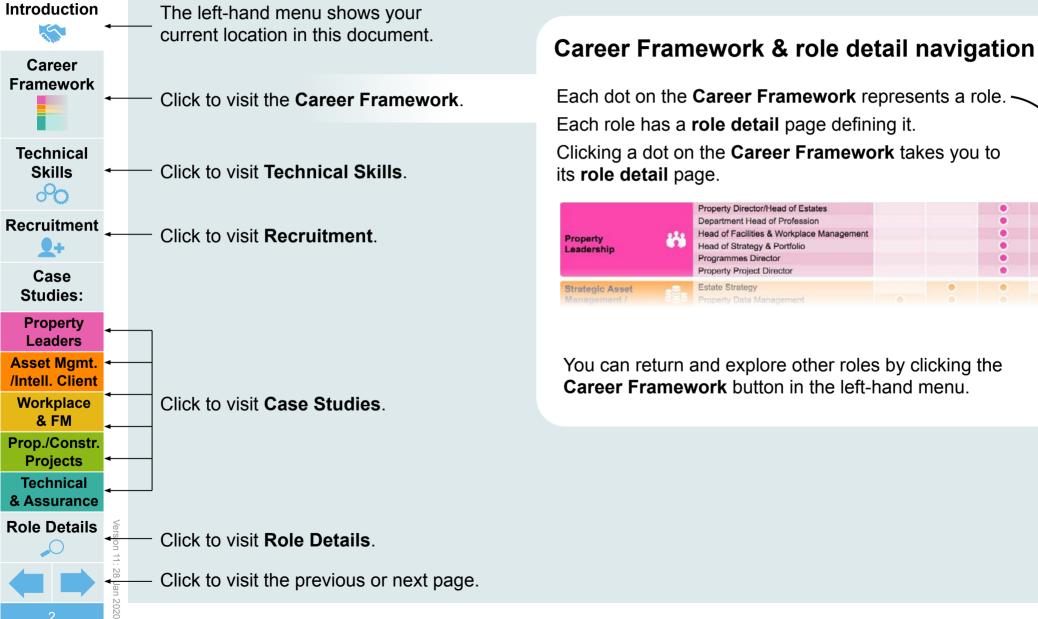

## How to use the career framework

| -                                                                |                          |                                                                                                                                                                                                                                                                                                                                                                                               |  |
|------------------------------------------------------------------|--------------------------|-----------------------------------------------------------------------------------------------------------------------------------------------------------------------------------------------------------------------------------------------------------------------------------------------------------------------------------------------------------------------------------------------|--|
| uction                                                           | Senior<br>Leaders<br>can | <ul> <li>Use the framework to support the capability and capacity of their property teams</li> <li>Build professional skills to bridge capability gaps and develop career routes inside and across professions</li> </ul>                                                                                                                                                                     |  |
| eer<br>work<br>nical<br>IIs                                      | Line<br>Managers<br>can  | <ul> <li>Inform development conversations with your people and teams</li> <li>Use the skills and behaviours we've outlined to help upskill your team and identify areas for your people to develop</li> <li>Use the framework to help you design personalised development plans and goals</li> </ul>                                                                                          |  |
| tment<br>se<br>ies:<br>berty<br>ders<br>Mgmt.<br>Client<br>place | Individuals<br>can       | <ul> <li>Identify what you're good at, what you enjoy, and what you can develop</li> <li>Decide what your strengths are</li> <li>Find out what skills and behaviours you use every day and see where these can take you, by looking at your job</li> <li>Start to consider your next role within the Property Profession</li> </ul>                                                           |  |
| M<br>Constr.<br>ects<br>nical<br>urance<br>etails                | Recruiters<br>can        | <ul> <li>Have a good base and a means to consider the best possible recruitment method for your available role.</li> <li>Ensure consistency in role descriptions across the profession at all levels.</li> <li>Identify the most appropriate Success Profile elements to test during the recruitment process including the Technical Skills that must be tested for property roles</li> </ul> |  |